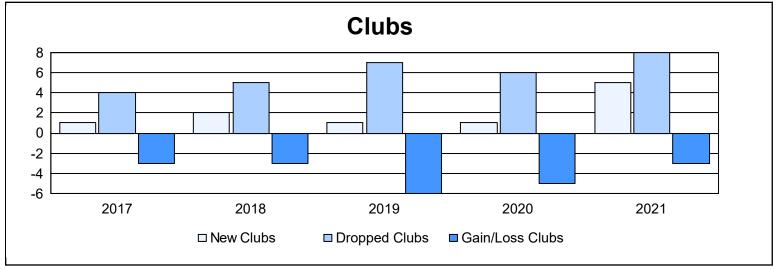

| Year      | New<br>Clubs | Dropped<br>Clubs | Gain/<br>Loss<br>Clubs | New<br>Members | Charter<br>Members | Reinstate<br>Members | Transfer<br>Members | Total<br>Member<br>Added | Total<br>Members<br>Dropped | Gain/<br>Loss<br>Members |
|-----------|--------------|------------------|------------------------|----------------|--------------------|----------------------|---------------------|--------------------------|-----------------------------|--------------------------|
| 2016-2017 | 1            | 4                | -3                     | 505            | 36                 | 28                   | 27                  | 596                      | 787                         | -191                     |
| 2017-2018 | 2            | 5                | -3                     | 410            | 52                 | 25                   | 19                  | 506                      | 704                         | -198                     |
| 2018-2019 | 1            | 7                | -6                     | 383            | 32                 | 16                   | 30                  | 461                      | 659                         | -198                     |
| 2019-2020 | 1            | 6                | -5                     | 355            | 25                 | 20                   | 26                  | 426                      | 573                         | -147                     |
| 2020-2021 | 5            | 8                | -3                     | 440            | 134                | 44                   | 12                  | 630                      | 754                         | -124                     |
| Average   | 2            | 6                | -4                     | 419            | 56                 | 27                   | 23                  | 524                      | 695                         | -172                     |